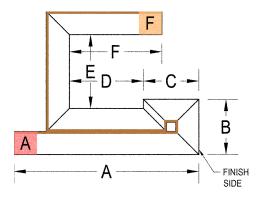

### **BOX COLUMN WRAP**

- All dimensions must be listed in inches
- The total of A + B must = 48" or less
- A 54" board can be used if A + B = more than 48" and less than 54"
- Standard profile lengths are 96" (8'), 120" (10'), and 144" (12')
- Custom profile lengths will incur additional cut charges
- Unless noted, all shapes will have 1 factory edge minimum
- If using pan head framing screws, add 1/16" to measurements

| A<br>(in inches) | B<br>(in inches) | C<br>(in inches) | D<br>(in inches) | PROFILE LENGTH (in inches) | QTY | THICKNESS | BOARD TYPE |
|------------------|------------------|------------------|------------------|----------------------------|-----|-----------|------------|
|                  |                  |                  |                  |                            |     |           |            |
|                  |                  |                  |                  |                            |     |           |            |
|                  |                  |                  |                  |                            |     |           |            |
|                  |                  |                  |                  |                            |     |           |            |
|                  |                  |                  |                  |                            |     |           |            |
|                  |                  |                  |                  |                            |     |           |            |
|                  |                  |                  |                  |                            |     |           |            |
|                  |                  |                  |                  |                            |     |           |            |
|                  |                  |                  |                  |                            |     |           |            |
|                  |                  |                  |                  |                            |     |           |            |
|                  |                  |                  |                  |                            |     |           |            |
|                  |                  |                  |                  |                            |     |           |            |
|                  |                  |                  |                  |                            |     |           |            |
|                  |                  |                  |                  |                            |     |           |            |
|                  |                  |                  |                  |                            |     |           |            |
|                  |                  |                  |                  |                            |     |           |            |
|                  |                  |                  |                  |                            |     |           |            |
|                  |                  |                  |                  |                            |     |           |            |
|                  |                  |                  |                  |                            |     |           |            |
|                  |                  |                  |                  |                            |     |           |            |
|                  |                  |                  |                  |                            |     |           |            |
|                  |                  |                  |                  |                            |     |           |            |