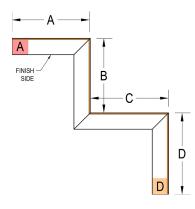

## **STEP INSIDE**

- All dimensions must be listed in inches
- The total of A + B must = 46.75" or less
- A 54" board can be used if A + B = more than 46.75" and less than 52.75"
- Standard profile lengths are 96" (8'), 120" (10'), and 144" (12')
- Custom profile lengths will incur additional cut charges
- Unless noted, all shapes will have 1 factory edge minimum
- If using pan head framing screws, add 1/16" to measurements

| A<br>(in inches) | B<br>(in inches) | C<br>(in inches) | D<br>(in inches) | PROFILE<br>LENGTH<br>(in inches) | QTY | THICKNESS | BOARD TYPE | A SIDE FINISH | D SIDE FINISH |
|------------------|------------------|------------------|------------------|----------------------------------|-----|-----------|------------|---------------|---------------|
|                  |                  |                  |                  |                                  |     |           |            |               |               |
|                  |                  |                  |                  |                                  |     |           |            |               |               |
|                  |                  |                  |                  |                                  |     |           |            |               |               |
|                  |                  |                  |                  |                                  |     |           |            |               |               |
|                  |                  |                  |                  |                                  |     |           |            |               |               |
|                  |                  |                  |                  |                                  |     |           |            |               |               |
|                  |                  |                  |                  |                                  |     |           |            |               |               |
|                  |                  |                  |                  |                                  |     |           |            |               |               |
|                  |                  |                  |                  |                                  |     |           |            |               |               |
|                  |                  |                  |                  |                                  |     |           |            |               |               |
|                  |                  |                  |                  |                                  |     |           |            |               |               |
|                  |                  |                  |                  |                                  |     |           |            |               |               |
|                  |                  |                  |                  |                                  |     |           |            |               |               |
|                  |                  |                  |                  |                                  |     |           |            |               |               |
|                  |                  |                  |                  |                                  |     |           |            |               |               |
|                  |                  |                  |                  |                                  |     |           |            |               |               |
|                  |                  |                  |                  |                                  |     |           |            |               |               |
|                  |                  |                  |                  |                                  |     |           |            |               |               |
|                  |                  |                  |                  |                                  |     |           |            |               |               |
|                  |                  |                  |                  |                                  |     |           |            |               |               |
|                  |                  |                  |                  |                                  |     |           |            |               |               |
|                  |                  |                  |                  |                                  |     |           |            |               | EVACTEDCE     |