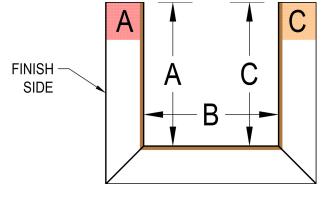

## **U INSIDE**

- All dimensions must be listed in inches
- The total of A + B + C must = 48" or less
- A 54" board can be used if A + B = more than 48" and less than 54"
- Standard profile lengths are 96" (8'), 120" (10'), and 144" (12')
- Custom profile lengths will incur additional cut charges
- Unless noted, all shapes will have 1 factory edge minimum
- If using pan head framing screws, add 1/16" to measurements

| A<br>(in inches) | B<br>(in inches) | C<br>(in inches) | PROFILE<br>LENGTH<br>(in inches) | QTY | THICKNESS | BOARD TYPE | A SIDE FINISH | C SIDE FINISH |
|------------------|------------------|------------------|----------------------------------|-----|-----------|------------|---------------|---------------|
|                  |                  |                  |                                  |     |           |            |               |               |
|                  |                  |                  |                                  |     |           |            |               |               |
|                  |                  |                  |                                  |     |           |            |               |               |
|                  |                  |                  |                                  |     |           |            |               |               |
|                  |                  |                  |                                  |     |           |            |               |               |
|                  |                  |                  |                                  |     |           |            |               |               |
|                  |                  |                  |                                  |     |           |            |               |               |
|                  |                  |                  |                                  |     |           |            |               |               |
|                  |                  |                  |                                  |     |           |            |               |               |
|                  |                  |                  |                                  |     |           |            |               |               |
|                  |                  |                  |                                  |     |           |            |               |               |
|                  |                  |                  |                                  |     |           |            |               |               |
|                  |                  |                  |                                  |     |           |            |               |               |
|                  |                  |                  |                                  |     |           |            |               |               |
|                  |                  |                  |                                  |     |           |            |               |               |
|                  |                  |                  |                                  |     |           |            |               |               |
|                  |                  |                  |                                  |     |           |            |               |               |
|                  |                  |                  |                                  |     |           |            |               |               |
|                  |                  |                  |                                  |     |           |            |               |               |
|                  |                  |                  |                                  |     |           |            |               |               |
|                  |                  |                  |                                  |     |           |            |               |               |
|                  |                  | l .              |                                  | l   | <u>I</u>  |            |               | EYACTEDGE     |