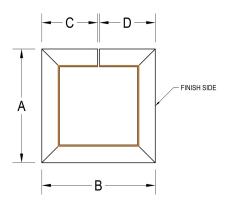

## **DRAPE POCKET**

- All dimensions must be listed in inches
- The total of A + B must = 45.5" or less
- A 54" board can be used if A + B = more than 45.5" and less than 51.5"
- Standard profile lengths are 96" (8'), 120" (10'), and 144" (12')
- Custom profile lengths will incur additional cut charges
- Unless noted, all shapes will have 1 factory edge minimum
- If using pan head framing screws, add 1/16" to measurements

| A<br>(in inches) | B<br>(in inches) | C<br>(in inches) | D<br>(in inches) | PROFILE<br>LENGTH<br>(in inches) | QTY | THICKNESS | BOARD TYPE | A SIDE FINISH | D SIDE FINISH |
|------------------|------------------|------------------|------------------|----------------------------------|-----|-----------|------------|---------------|---------------|
|                  |                  |                  |                  |                                  |     |           |            |               |               |
|                  |                  |                  |                  |                                  |     |           |            |               |               |
|                  |                  |                  |                  |                                  |     |           |            |               |               |
|                  |                  |                  |                  |                                  |     |           |            |               |               |
|                  |                  |                  |                  |                                  |     |           |            |               |               |
|                  |                  |                  |                  |                                  |     |           |            |               |               |
|                  |                  |                  |                  |                                  |     |           |            |               |               |
|                  |                  |                  |                  |                                  |     |           |            |               |               |
|                  |                  |                  |                  |                                  |     |           |            |               |               |
|                  |                  |                  |                  |                                  |     |           |            |               |               |
|                  |                  |                  |                  |                                  |     |           |            |               |               |
|                  |                  |                  |                  |                                  |     |           |            |               |               |
|                  |                  |                  |                  |                                  |     |           |            |               |               |
|                  |                  |                  |                  |                                  |     |           |            |               |               |
|                  |                  |                  |                  |                                  |     |           |            |               |               |
|                  |                  |                  |                  |                                  |     |           |            |               |               |
|                  |                  |                  |                  |                                  |     |           |            |               |               |
|                  |                  |                  |                  |                                  |     |           |            |               |               |
|                  |                  |                  |                  |                                  |     |           |            |               |               |
|                  |                  |                  |                  |                                  |     |           |            |               |               |
|                  |                  |                  |                  |                                  |     |           |            |               |               |
|                  |                  |                  |                  |                                  |     |           |            |               | EVACTEDCE     |