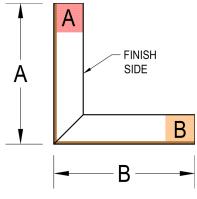

## **LOUTSIDE**

- All dimensions must be listed in inches
- The total of A + B must = 46.75" or less
- A 54" board can be used if A + B = more than 46.75" and less than 52.75"
- Standard profile lengths are 96" (8'), 120" (10'), and 144" (12')
- Custom profile lengths will incur additional cut charges
- Unless noted, all shapes will have 1 factory edge minimum
- If using pan head framing screws, add 1/16" to measurements

| A<br>(in inches) | B<br>(in inches) | PROFILE LENGTH<br>(in inches) | QTY | THICKNESS | BOARD TYPE | A SIDE FINISH | B SIDE FINISH |
|------------------|------------------|-------------------------------|-----|-----------|------------|---------------|---------------|
|                  |                  |                               |     |           |            |               |               |
|                  |                  |                               |     |           |            |               |               |
|                  |                  |                               |     |           |            |               |               |
|                  |                  |                               |     |           |            |               |               |
|                  |                  |                               |     |           |            |               |               |
|                  |                  |                               |     |           |            |               |               |
|                  |                  |                               |     |           |            |               |               |
|                  |                  |                               |     |           |            |               |               |
|                  |                  |                               |     |           |            |               |               |
|                  |                  |                               |     |           |            |               |               |
|                  |                  |                               |     |           |            |               |               |
|                  |                  |                               |     |           |            |               |               |
|                  |                  |                               |     |           |            |               |               |
|                  |                  |                               |     |           |            |               |               |
|                  |                  |                               |     |           |            |               |               |
|                  |                  |                               |     |           |            |               |               |
|                  |                  |                               |     |           |            |               |               |
|                  |                  |                               |     |           |            |               |               |
|                  |                  |                               |     |           |            |               |               |
|                  |                  |                               |     |           |            |               |               |
|                  |                  |                               |     |           |            |               |               |
|                  |                  |                               |     |           |            |               |               |