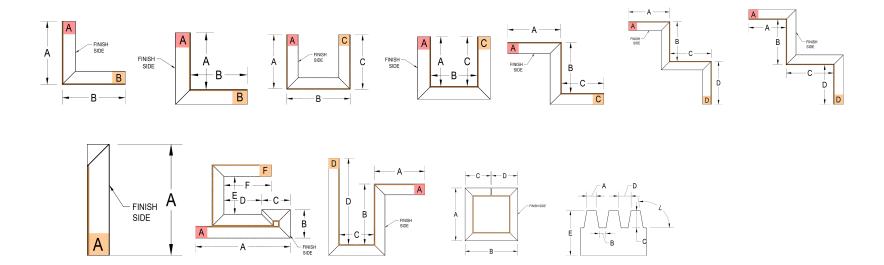

## **LINSIDE**

- All dimensions must be listed in inches
- The total of A + B must = 48" or less
- A 54" board can be used if A + B = more than 48" and less than 54"
- Standard profile lengths are 96" (8'), 120" (10'), and 144" (12')
- Custom profile lengths will incur additional cut charges
- Unless noted, all shapes will have 1 factory edge minimum
- If using pan head framing screws, add 1/16" to measurements

| A<br>(in inches) | B<br>(in inches) | PROFILE LENGTH (in inches) | QTY | THICKNESS | BOARD TYPE | A SIDE FINISH | B SIDE FINISH |
|------------------|------------------|----------------------------|-----|-----------|------------|---------------|---------------|
|                  |                  |                            |     |           |            |               |               |
|                  |                  |                            |     |           |            |               |               |
|                  |                  |                            |     |           |            |               |               |
|                  |                  |                            |     |           |            |               |               |
|                  |                  |                            |     |           |            |               |               |
|                  |                  |                            |     |           |            |               |               |
|                  |                  |                            |     |           |            |               |               |
|                  |                  |                            |     |           |            |               |               |
|                  |                  |                            |     |           |            |               |               |
|                  |                  |                            |     |           |            |               |               |
|                  |                  |                            |     |           |            |               |               |
|                  |                  |                            |     |           |            |               |               |
|                  |                  |                            |     |           |            |               |               |
|                  |                  |                            |     |           |            |               |               |
|                  |                  |                            |     |           |            |               |               |
|                  |                  |                            |     |           |            |               |               |
|                  |                  |                            |     |           |            |               |               |
|                  |                  |                            |     |           |            |               |               |
|                  |                  |                            |     |           |            |               |               |
|                  |                  |                            |     |           |            |               |               |
|                  |                  |                            |     |           |            |               |               |