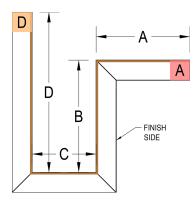

## **STEP OUTSIDE**

- All dimensions must be listed in inches
- The total of A + B must = 45.5" or less
- A 54" board can be used if A + B = more than 45.5" and less than 51.5"
- Standard profile lengths are 96" (8'), 120" (10'), and 144" (12')
- Custom profile lengths will incur additional cut charges
- Unless noted, all shapes will have 1 factory edge minimum
- If using pan head framing screws, add 1/16" to measurements

| A<br>(in inches) | B<br>(in inches) | C<br>(in inches) | D<br>(in inches) | PROFILE<br>LENGTH<br>(in inches) | QTY | THICKNESS | BOARD TYPE | A SIDE FINISH | D SIDE FINISH |
|------------------|------------------|------------------|------------------|----------------------------------|-----|-----------|------------|---------------|---------------|
|                  |                  |                  |                  |                                  |     |           |            |               |               |
|                  |                  |                  |                  |                                  |     |           |            |               |               |
|                  |                  |                  |                  |                                  |     |           |            |               |               |
|                  |                  |                  |                  |                                  |     |           |            |               |               |
|                  |                  |                  |                  |                                  |     |           |            |               |               |
|                  |                  |                  |                  |                                  |     |           |            |               |               |
|                  |                  |                  |                  |                                  |     |           |            |               |               |
|                  |                  |                  |                  |                                  |     |           |            |               |               |
|                  |                  |                  |                  |                                  |     |           |            |               |               |
|                  |                  |                  |                  |                                  |     |           |            |               |               |
|                  |                  |                  |                  |                                  |     |           |            |               |               |
|                  |                  |                  |                  |                                  |     |           |            |               |               |
|                  |                  |                  |                  |                                  |     |           |            |               |               |
|                  |                  |                  |                  |                                  |     |           |            |               |               |
|                  |                  |                  |                  |                                  |     |           |            |               |               |
|                  |                  |                  |                  |                                  |     |           |            |               |               |
|                  |                  |                  |                  |                                  |     |           |            |               |               |
|                  |                  |                  |                  |                                  |     |           |            |               |               |
|                  |                  |                  |                  |                                  |     |           |            |               |               |
|                  |                  |                  |                  |                                  |     |           |            |               |               |
|                  |                  |                  |                  |                                  |     |           |            |               |               |
|                  |                  |                  |                  |                                  |     |           |            |               | EVACTEDCE     |