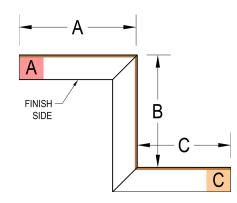

## **LOUTSIDE**

- All dimensions must be listed in inches
- The total of A + B must = 46.75" or less
- A 54" board can be used if A + B = more than 46.75" and less than 52.75"
- Standard profile lengths are 96" (8'), 120" (10'), and 144" (12')
- Custom profile lengths will incur additional cut charges
- Unless noted, all shapes will have 1 factory edge minimum
- If using pan head framing screws, add 1/16" to measurements

| A<br>(in inches) | B<br>(in inches) | PROFILE LENGTH<br>(in inches) | QTY | THICKNESS | BOARD TYPE | A SIDE FINISH | B SIDE FINISH |
|------------------|------------------|-------------------------------|-----|-----------|------------|---------------|---------------|
|                  |                  |                               |     |           |            |               |               |
|                  |                  |                               |     |           |            |               |               |
|                  |                  |                               |     |           |            |               |               |
|                  |                  |                               |     |           |            |               |               |
|                  |                  |                               |     |           |            |               |               |
|                  |                  |                               |     |           |            |               |               |
|                  |                  |                               |     |           |            |               |               |
|                  |                  |                               |     |           |            |               |               |
|                  |                  |                               |     |           |            |               |               |
|                  |                  |                               |     |           |            |               |               |
|                  |                  |                               |     |           |            |               |               |
|                  |                  |                               |     |           |            |               |               |
|                  |                  |                               |     |           |            |               |               |
|                  |                  |                               |     |           |            |               |               |
|                  |                  |                               |     |           |            |               |               |
|                  |                  |                               |     |           |            |               |               |
|                  |                  |                               |     |           |            |               |               |
|                  |                  |                               |     |           |            |               |               |
|                  |                  |                               |     |           |            |               |               |
|                  |                  |                               |     |           |            |               |               |
|                  |                  |                               |     |           |            |               |               |
|                  |                  |                               |     |           |            |               |               |