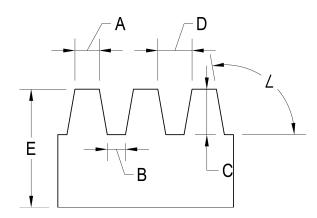

## **CASTLE CUT**

- All dimensions must be listed in inches
- Standard profile lengths are 96" (8'), 120" (10'), and 144" (12')
- Custom profile lengths will incur additional cut charges
- Unless noted, all shapes will have 1 factory edge minimum

| A<br>(in inches) | B<br>(in inches) | C<br>(in inches) | D<br>(in inches) | E<br>(in inches) | ∠<br>(degrees) | PROFILE<br>LENGTH<br>(in inches) | QTY | THICKNESS | BOARD TYPE  |
|------------------|------------------|------------------|------------------|------------------|----------------|----------------------------------|-----|-----------|-------------|
|                  |                  |                  |                  |                  |                |                                  |     |           |             |
|                  |                  |                  |                  |                  |                |                                  |     |           |             |
|                  |                  |                  |                  |                  |                |                                  |     |           |             |
|                  |                  |                  |                  |                  |                |                                  |     |           |             |
|                  |                  |                  |                  |                  |                |                                  |     |           |             |
|                  |                  |                  |                  |                  |                |                                  |     |           |             |
|                  |                  |                  |                  |                  |                |                                  |     |           |             |
|                  |                  |                  |                  |                  |                |                                  |     |           |             |
|                  |                  |                  |                  |                  |                |                                  |     |           |             |
|                  |                  |                  |                  |                  |                |                                  |     |           |             |
|                  |                  |                  |                  |                  |                |                                  |     |           |             |
|                  |                  |                  |                  |                  |                |                                  |     |           |             |
|                  |                  |                  |                  |                  |                |                                  |     |           |             |
|                  |                  |                  |                  |                  |                |                                  |     |           |             |
|                  |                  |                  |                  |                  |                |                                  |     |           |             |
|                  |                  |                  |                  |                  |                |                                  |     |           |             |
|                  |                  |                  |                  |                  |                |                                  |     |           |             |
|                  |                  |                  |                  |                  |                |                                  |     |           |             |
|                  |                  |                  |                  |                  |                |                                  |     |           |             |
|                  |                  |                  |                  |                  |                |                                  |     |           |             |
|                  |                  |                  |                  |                  |                |                                  |     |           |             |
|                  |                  |                  |                  |                  |                |                                  |     |           | EVACT ED CE |