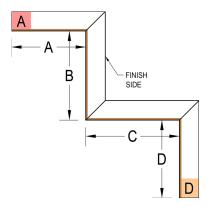

## **STEP OUTSIDE**

- All dimensions must be listed in inches
- The total of A + B must = 45.5" or less
- A 54" board can be used if A + B = more than 45.5" and less than 51.5"
- Standard profile lengths are 96" (8'), 120" (10'), and 144" (12')
- Custom profile lengths will incur additional cut charges
- Unless noted, all shapes will have 1 factory edge minimum
- If using pan head framing screws, add 1/16" to measurements

| A<br>(in inches) | B<br>(in inches) | C<br>(in inches) | D<br>(in inches) | PROFILE<br>LENGTH<br>(in inches) | QTY | THICKNESS | BOARD TYPE | A SIDE FINISH | D SIDE FINISH |
|------------------|------------------|------------------|------------------|----------------------------------|-----|-----------|------------|---------------|---------------|
|                  |                  |                  |                  |                                  |     |           |            |               |               |
|                  |                  |                  |                  |                                  |     |           |            |               |               |
|                  |                  |                  |                  |                                  |     |           |            |               |               |
|                  |                  |                  |                  |                                  |     |           |            |               |               |
|                  |                  |                  |                  |                                  |     |           |            |               |               |
|                  |                  |                  |                  |                                  |     |           |            |               |               |
|                  |                  |                  |                  |                                  |     |           |            |               |               |
|                  |                  |                  |                  |                                  |     |           |            |               |               |
|                  |                  |                  |                  |                                  |     |           |            |               |               |
|                  |                  |                  |                  |                                  |     |           |            |               |               |
|                  |                  |                  |                  |                                  |     |           |            |               |               |
|                  |                  |                  |                  |                                  |     |           |            |               |               |
|                  |                  |                  |                  |                                  |     |           |            |               |               |
|                  |                  |                  |                  |                                  |     |           |            |               |               |
|                  |                  |                  |                  |                                  |     |           |            |               |               |
|                  |                  |                  |                  |                                  |     |           |            |               |               |
|                  |                  |                  |                  |                                  |     |           |            |               |               |
|                  |                  |                  |                  |                                  |     |           |            |               |               |
|                  |                  |                  |                  |                                  |     |           |            |               |               |
|                  |                  |                  |                  |                                  |     |           |            |               |               |
|                  |                  |                  |                  |                                  |     |           |            |               |               |
|                  |                  |                  |                  |                                  |     |           |            |               | EVACTEDCE     |