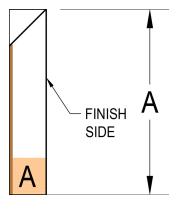

## **LINSIDE**

- All dimensions must be listed in inches
- The total of A + B must = 48" or less
- A 54" board can be used if A + B = more than 48" and less than 54"
- Standard profile lengths are 96" (8'), 120" (10'), and 144" (12')
- Custom profile lengths will incur additional cut charges
- Unless noted, all shapes will have 1 factory edge minimum
- If using pan head framing screws, add 1/16" to measurements

| A<br>(in inches) | B<br>(in inches) | PROFILE LENGTH (in inches) | QTY | THICKNESS | BOARD TYPE | A SIDE FINISH | B SIDE FINISH |
|------------------|------------------|----------------------------|-----|-----------|------------|---------------|---------------|
|                  |                  |                            |     |           |            |               |               |
|                  |                  |                            |     |           |            |               |               |
|                  |                  |                            |     |           |            |               |               |
|                  |                  |                            |     |           |            |               |               |
|                  |                  |                            |     |           |            |               |               |
|                  |                  |                            |     |           |            |               |               |
|                  |                  |                            |     |           |            |               |               |
|                  |                  |                            |     |           |            |               |               |
|                  |                  |                            |     |           |            |               |               |
|                  |                  |                            |     |           |            |               |               |
|                  |                  |                            |     |           |            |               |               |
|                  |                  |                            |     |           |            |               |               |
|                  |                  |                            |     |           |            |               |               |
|                  |                  |                            |     |           |            |               |               |
|                  |                  |                            |     |           |            |               |               |
|                  |                  |                            |     |           |            |               |               |
|                  |                  |                            |     |           |            |               |               |
|                  |                  |                            |     |           |            |               |               |
|                  |                  |                            |     |           |            |               |               |
|                  |                  |                            |     |           |            |               |               |
|                  |                  |                            |     |           |            |               |               |