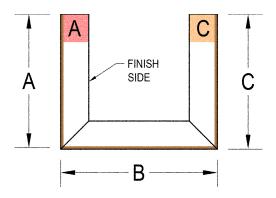

## **U INSIDE**

- All dimensions must be listed in inches
- The total of A + B + C must = 48" or less
- A 54" board can be used if A + B = more than 48" and less than 54"
- Standard profile lengths are 96" (8'), 120" (10'), and 144" (12')
- Custom profile lengths will incur additional cut charges
- Unless noted, all shapes will have 1 factory edge minimum
- If using pan head framing screws, add 1/16" to measurements

| A<br>(in inches) | B<br>(in inches) | C<br>(in inches) | PROFILE<br>LENGTH<br>(in inches) | QTY | THICKNESS | BOARD TYPE | A SIDE FINISH | C SIDE FINISH |
|------------------|------------------|------------------|----------------------------------|-----|-----------|------------|---------------|---------------|
|                  |                  |                  |                                  |     |           |            |               |               |
|                  |                  |                  |                                  |     |           |            |               |               |
|                  |                  |                  |                                  |     |           |            |               |               |
|                  |                  |                  |                                  |     |           |            |               |               |
|                  |                  |                  |                                  |     |           |            |               |               |
|                  |                  |                  |                                  |     |           |            |               |               |
|                  |                  |                  |                                  |     |           |            |               |               |
|                  |                  |                  |                                  |     |           |            |               |               |
|                  |                  |                  |                                  |     |           |            |               |               |
|                  |                  |                  |                                  |     |           |            |               |               |
|                  |                  |                  |                                  |     |           |            |               |               |
|                  |                  |                  |                                  |     |           |            |               |               |
|                  |                  |                  |                                  |     |           |            |               |               |
|                  |                  |                  |                                  |     |           |            |               |               |
|                  |                  |                  |                                  |     |           |            |               |               |
|                  |                  |                  |                                  |     |           |            |               |               |
|                  |                  |                  |                                  |     |           |            |               |               |
|                  |                  |                  |                                  |     |           |            |               |               |
|                  |                  |                  |                                  |     |           |            |               |               |
|                  |                  |                  |                                  |     |           |            |               |               |
|                  |                  |                  |                                  |     |           |            |               |               |
|                  |                  | l .              |                                  | l   | <u>I</u>  |            |               | EYACTEDGE     |