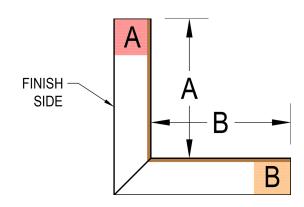

## **U INSIDE**

- All dimensions must be listed in inches
- The total of A + B + C must = 48" or less
- A 54" board can be used if A + B = more than 48" and less than 54"
- Standard profile lengths are 96" (8'), 120" (10'), and 144" (12')
- Custom profile lengths will incur additional cut charges
- Unless noted, all shapes will have 1 factory edge minimum
- If using pan head framing screws, add 1/16" to measurements

| A<br>(in inches) | B<br>(in inches) | C<br>(in inches) | PROFILE<br>LENGTH<br>(in inches) | QTY | THICKNESS | BOARD TYPE | A SIDE FINISH | C SIDE FINISH |
|------------------|------------------|------------------|----------------------------------|-----|-----------|------------|---------------|---------------|
|                  |                  |                  |                                  |     |           |            |               |               |
|                  |                  |                  |                                  |     |           |            |               |               |
|                  |                  |                  |                                  |     |           |            |               |               |
|                  |                  |                  |                                  |     |           |            |               |               |
|                  |                  |                  |                                  |     |           |            |               |               |
|                  |                  |                  |                                  |     |           |            |               |               |
|                  |                  |                  |                                  |     |           |            |               |               |
|                  |                  |                  |                                  |     |           |            |               |               |
|                  |                  |                  |                                  |     |           |            |               |               |
|                  |                  |                  |                                  |     |           |            |               |               |
|                  |                  |                  |                                  |     |           |            |               |               |
|                  |                  |                  |                                  |     |           |            |               |               |
|                  |                  |                  |                                  |     |           |            |               |               |
|                  |                  |                  |                                  |     |           |            |               |               |
|                  |                  |                  |                                  |     |           |            |               |               |
|                  |                  |                  |                                  |     |           |            |               |               |
|                  |                  |                  |                                  |     |           |            |               |               |
|                  |                  |                  |                                  |     |           |            |               |               |
|                  |                  |                  |                                  |     |           |            |               |               |
|                  |                  |                  |                                  |     |           |            |               |               |
|                  |                  |                  |                                  |     |           |            |               |               |
|                  |                  | l .              |                                  | l   | <u>I</u>  |            |               | EYACTEDGE     |